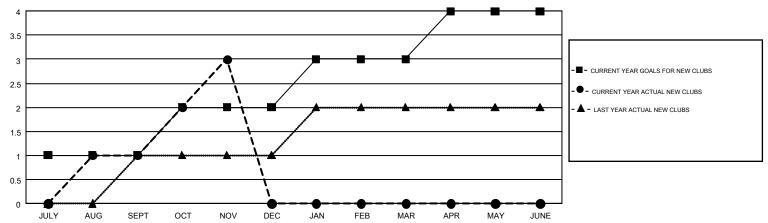

## GOALS AND ACTUAL NEW CLUBS CUMULATIVE

## Multiple District 23

MAHESH CHITNIS GMT CA 1

| Clubs         |               |           |               | Members               |                           |                         |                                              |  |
|---------------|---------------|-----------|---------------|-----------------------|---------------------------|-------------------------|----------------------------------------------|--|
|               | RESULTS FOR   | 2017-2018 |               | RESULTS FOR 2017-2018 |                           |                         |                                              |  |
| QUARTER       | NEW CLUB GOAL | NEW CLUBS | DROPPED CLUBS | QUARTER               | MEMBER GROWTH NET<br>GOAL | MEMBER GROWTH<br>ACTUAL | DROPPED MEMBERS ACTUAL (including transfers) |  |
| JULY/AUG/SEPT | 1             | 1         | 0             | JULY/AUG/SEPT         | -58                       | 68                      | 158                                          |  |
| OCT/NOV/DEC   | 1             | 2         | 0             | OCT/NOV/DEC           | 81                        | 117                     | 107                                          |  |
| JAN/FEB/MAR   | 1             | 0         | 0             | JAN/FEB/MAR           | 76                        | 0                       | 0                                            |  |
| APR/MAY/JUNE  | 1             | 0         | 0             | APR/MAY/JUNE          | 32                        | 0                       | 0                                            |  |