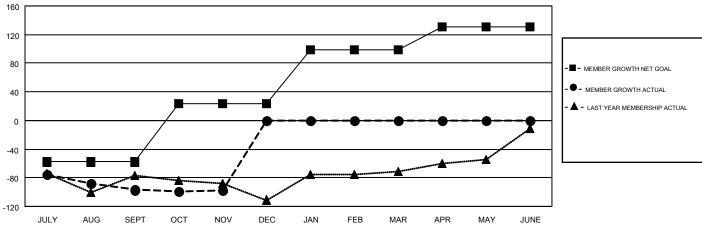

## GOALS AND ACTUAL MEMBERS CUMULATIVE

| DROPPED CLUBS: 0  DROPPED MEMBERS                                                |    | 57 CLUBS OF 158 ADDED 1 OR MORE<br>NEW MEMBERS | GENDER DISTE<br>MALE<br>FEMALE |  |     |
|----------------------------------------------------------------------------------|----|------------------------------------------------|--------------------------------|--|-----|
| DECEASED                                                                         | 34 | CLICK HERE FOR CUMULATIVE                      | TOTAL FAMILY UNIT MEMBERS      |  | 793 |
| CLUB CANCELLED         0           OTHER         231           TOTAL         265 |    | MEMBERSHIP DATA                                | FAMILY MEMBERS PAYING HALF     |  | 408 |
|                                                                                  |    |                                                | 1                              |  |     |

## Multiple District 23

MAHESH CHITNIS GMT CA 1

| Clubs         |               |           |               | Members               |                           |                         |                                              |  |
|---------------|---------------|-----------|---------------|-----------------------|---------------------------|-------------------------|----------------------------------------------|--|
|               | RESULTS FOR   | 2017-2018 |               | RESULTS FOR 2017-2018 |                           |                         |                                              |  |
| QUARTER       | NEW CLUB GOAL | NEW CLUBS | DROPPED CLUBS | QUARTER               | MEMBER GROWTH NET<br>GOAL | MEMBER GROWTH<br>ACTUAL | DROPPED MEMBERS ACTUAL (including transfers) |  |
| JULY/AUG/SEPT | 1             | 1         | 0             | JULY/AUG/SEPT         | -58                       | 68                      | 158                                          |  |
| OCT/NOV/DEC   | 1             | 2         | 0             | OCT/NOV/DEC           | 81                        | 117                     | 107                                          |  |
| JAN/FEB/MAR   | 1             | 0         | 0             | JAN/FEB/MAR           | 76                        | 0                       | 0                                            |  |
| APR/MAY/JUNE  | 1             | 0         | 0             | APR/MAY/JUNE          | 32                        | 0                       | 0                                            |  |